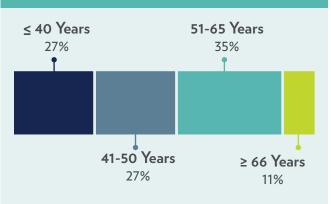

a Tech Carilion School of Medicine
- Virginia College of Osteopathic Medicine

#### Local Societies

- Albemarle County Medical Society
- Arlington County Medical Society
- Chesapeake Medical Society
- Lynchburg Academy of Medicine
- Medical Society of Northern Virginia
- Norfolk Academy of Medicine
- Prince William County Medical Society
- Richmond Academy of Medicine
- Tri County Medical Society
- Virginia Beach Medical Society

# MEMBER DEMOGRAPHICS

We work hard to fully understand our diverse membership base. How do we do it? With segmentation and persona development, we are continually evaluating, defining, and subdividing our membership base by specialty, region, size, practice type, member behavior, and engagement. (*Statistics as of Oct. 2020*)



### Physician Membership by Age



### **Physician Specialties**

MSV is proud to represent physicians from nearly 200 distinct specialties. Some of the most common specialties include:

17+ Surgical Specialties

#### Anesthesiology

Cardiology

Dermatology

**Family Medicine** 

Hematology

**Internal Medicine** 

Neurology

Pathology

Pediatrics

**Psychiatry** 

Pulmonology

### Radiology

### **Medical Student Section**

MSV has one of the most active medical student sections in the nation with over 1,500 participating student members.

MSV has **active medical students** from each of the five medical schools in Virginia:

- ▶ Eastern Virginia Medical School
- Liberty College of Osteopathic Medicine
- University of Virginia
- Virginia Commonwealth University Medical College of Virginia
- Virginia Tech Carilion School