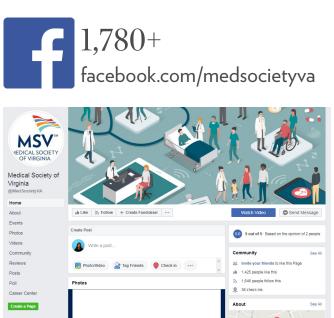

# Social Media Reach

### Social Media

Our social media accounts have a combined audience of 5,000+ followers.

Engage our audience with your content.