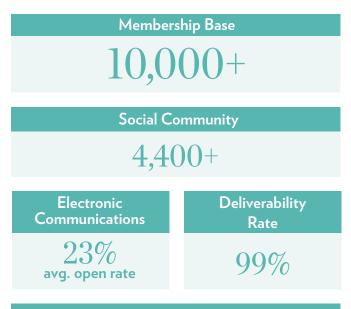

We are proud to call approximately 10,000 physicians, physicians-in-training, PAs, and PA students, our members, representing all practice types, specialties, and regions across the Commonwealth.

Our members are your audience. Get to know them better, boost your visibility, and showcase your expertise, product, service, or program to generate brand awareness and credibility.

### **Digital Communication**

Our readers are highly engaged at an average open rate of 23% across all email communications.

### **E-News**

Our email communications reach a 6,200+ audience with information regarding advocacy, health policy, leadership, networking, events and sponsored thought leadership content.

Please Provide: .JPG, .GIF, or .PNG with 72ppi resolution and RGB color. See size specs below.

### Social Media

Our social media accounts have a combined audience of 5,000+ followers.

Engage our audience with your content.