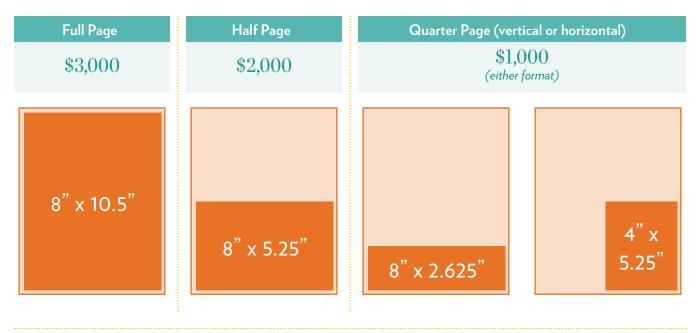

Please Provide: .pdf, .tiff, .eps, or .jpg with 300dpi resolution and CMYK color. See size specs below.

# 2023 Order Form -

| Print: Virginia Medic                      | al News                            |                                    |                                    |
|--------------------------------------------|------------------------------------|------------------------------------|------------------------------------|
| Full Page Ad:                              | Half Page Ad:                      | Quarter Page Ad:                   |                                    |
| O Single - \$3,000                         | O Single - \$2,000                 | 🔿 Single - \$600                   |                                    |
| Digital                                    |                                    |                                    |                                    |
| E-News                                     |                                    |                                    |                                    |
| E-News Sponsorship:                        | Block Ad:                          | Horizontal Ad:                     | Banner Ad:                         |
| ○ \$1,000 each                             | O Single - \$750                   | O Single - \$750                   | O Single - \$650                   |
| No. of ads:                                | O Multiple - \$675/ea              | O Multiple - \$675/ea              | O Multiple - \$600/ea              |
| Insertion Month(s):                        | No. of ads:<br>Insertion Month(s): | No. of ads:<br>Insertion Month(s): | No. of ads:<br>Insertion Month(s): |
| insertion Month(s):                        |                                    | insertion Month(s):                | insertion month(s):                |
|                                            |                                    |                                    |                                    |
| Webinars                                   |                                    | Blog Posts                         |                                    |
| Sponsored Webinar                          | Publication Date(s):               | Sponsored Blog Post                | Publication Date(s):               |
| 0 \$1,500 each - Live                      |                                    | ○ \$500 each                       |                                    |
| ○ \$750 each - Pre-Rec. └ No. of webinars: |                                    | No. of blogs:                      |                                    |
|                                            |                                    |                                    |                                    |
| Social Media                               |                                    |                                    |                                    |
| Twitter:                                   |                                    | Facebook:                          |                                    |
| O Post - \$100 x                           |                                    | O Post - \$150 x                   |                                    |
| Insertion Month(s), max 6/mo.:             |                                    | Insertion Month(s), max 4/mo.:     |                                    |
| İnstagram:                                 |                                    | LinkedIn:                          |                                    |
| O Post - \$150 x                           |                                    | O Post - \$150 x                   |                                    |
| Insertion Month(s), max 4/mo.:             |                                    | Insertion Month(s), max 4/mo.:     |                                    |
|                                            |                                    |                                    |                                    |
| Summary                                    |                                    |                                    |                                    |
| Total Placements:                          |                                    | Total Price:                       |                                    |
| Print                                      | Blog/Webinar                       |                                    |                                    |
|                                            |                                    | \$                                 |                                    |
| Email                                      | Social Media                       | Ψ                                  |                                    |
|                                            |                                    |                                    |                                    |
| Signature                                  | Company                            |                                    | Date                               |
|                                            |                                    |                                    |                                    |