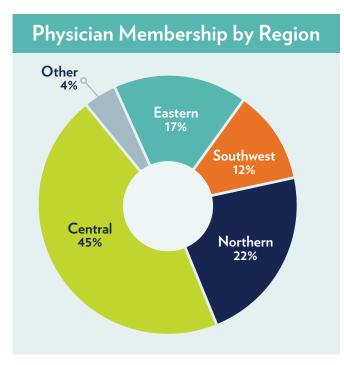

# MEMBER DEMOGRAPHICS

We work hard to fully understand our diverse membership base. How do we do it? With segmentation and persona development, we are continually evaluating, defining, and subdividing our membership base by specialty, region, size, practice type, member behavior, and engagement. (*Statistics as of Oct. 2020*)