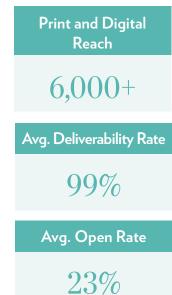

### **Digital Communication**

Our readers are highly engaged at an average open rate of 23% across all email communications.