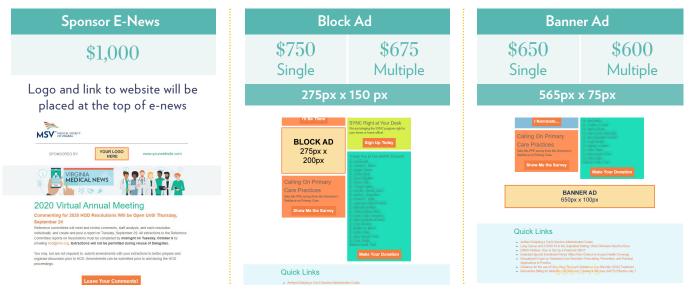

### **E-News**

Our email communications reach a 6,200+ audience with information regarding advocacy, health policy, leadership, networking, events and sponsored thought leadership content.

Please Provide: .JPG, .GIF, or .PNG with 72ppi resolution and RGB color. See size specs below.

Sponsor a Live Webinar

\$1,500

Sponsor a Pre-Recorded Webinar\$750

# 2023 Order Form -

| Print: Virginia Medic                      | al News                            |                                    |                                    |
|--------------------------------------------|------------------------------------|------------------------------------|------------------------------------|
| Full Page Ad:                              | Half Page Ad:                      | Quarter Page Ad:                   |                                    |
| O Single - \$3,000                         | O Single - \$2,000                 | 🔿 Single - \$600                   |                                    |
| Digital                                    |                                    |                                    |                                    |
| E-News                                     |                                    |                                    |                                    |
| E-News Sponsorship:                        | Block Ad:                          | Horizontal Ad:                     | Banner Ad:                         |
| ○ \$1,000 each                             | O Single - \$750                   | O Single - \$750                   | O Single - \$650                   |
| No. of ads:                                | O Multiple - \$675/ea              | O Multiple - \$675/ea              | O Multiple - \$600/ea              |
| Insertion Month(s):                        | No. of ads:<br>Insertion Month(s): | No. of ads:<br>Insertion Month(s): | No. of ads:<br>Insertion Month(s): |
| insertion Month(s):                        |                                    | insertion Month(s):                | insertion month(s):                |
|                                            |                                    |                                    |                                    |
| Webinars                                   |                                    | Blog Posts                         |                                    |
| Sponsored Webinar                          | Publication Date(s):               | Sponsored Blog Post                | Publication Date(s):               |
| 0 \$1,500 each - Live                      |                                    | ○ \$500 each                       |                                    |
| ○ \$750 each - Pre-Rec. └ No. of webinars: |                                    | No. of blogs:                      |                                    |
|                                            |                                    |                                    |                                    |
| Social Media                               |                                    |                                    |                                    |
| Twitter:                                   |                                    | Facebook:                          |                                    |
| O Post - \$100 x                           |                                    | O Post - \$150 x                   |                                    |
| Insertion Month(s), max 6/mo.:             |                                    | Insertion Month(s), max 4/mo.:     |                                    |
| İnstagram:                                 |                                    | LinkedIn:                          |                                    |
| O Post - \$150 x                           |                                    | O Post - \$150 x                   |                                    |
| Insertion Month(s), max 4/mo.:             |                                    | Insertion Month(s), max 4/mo.:     |                                    |
|                                            |                                    |                                    |                                    |
| Summary                                    |                                    |                                    |                                    |
| Total Placements:                          |                                    | Total Price:                       |                                    |
| Print                                      | Blog/Webinar                       |                                    |                                    |
|                                            |                                    | \$                                 |                                    |
| Email                                      | Social Media                       | Ψ                                  |                                    |
|                                            |                                    |                                    |                                    |
| Signature                                  | Company                            |                                    | Date                               |
|                                            |                                    |                                    |                                    |