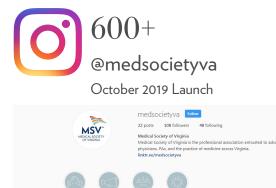

# Social Media Reach

### Social Media

Our social media accounts have a combined audience of 5,000+ followers.

Engage our audience with your content.